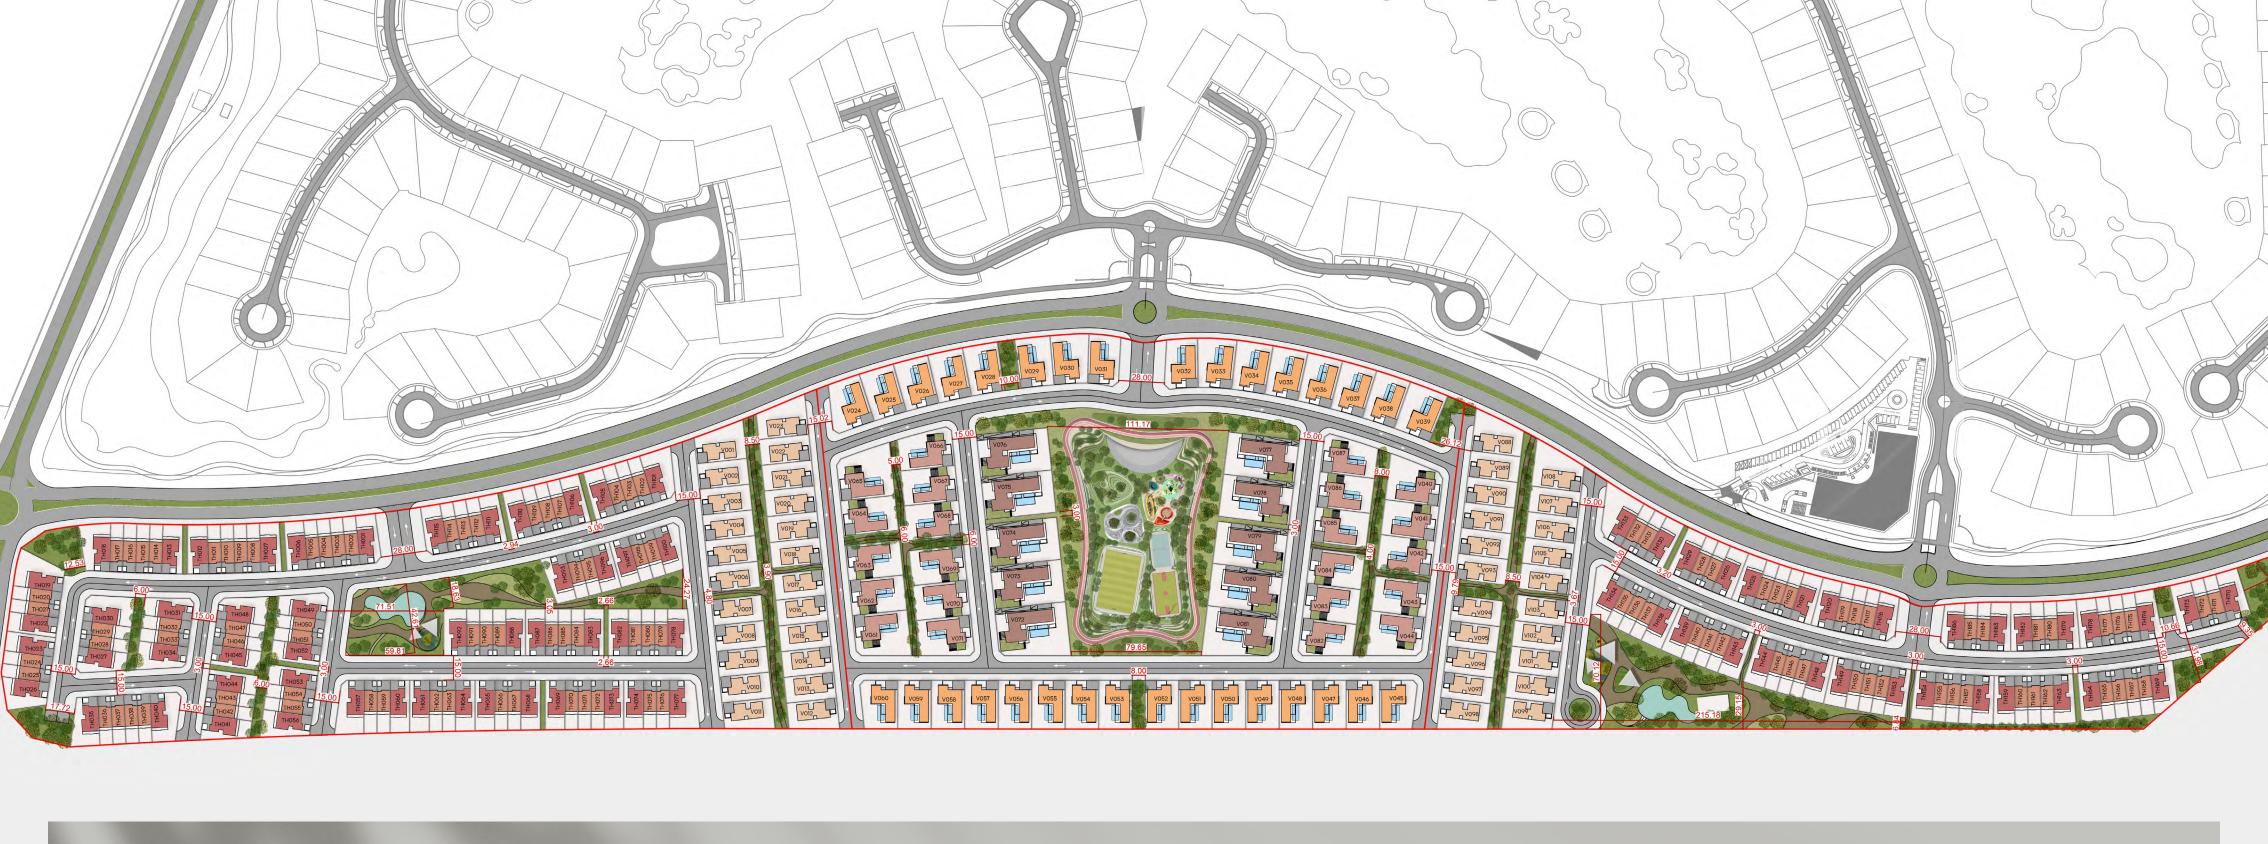

## Jouri Hills at Jumeirah Golf Estates

Jouri Hills at Jumeirah Golf Estates is an exclusive collection of modern smart homes located in Dubai's most prominent golfing community.

Consisting of 294 contemporary homes ranging from three-bedroom townhouses to six-bedroom mansions, Jouri Hills also contains a wealth of facilities set in green landscaped parks.

Owners of homes in this luxury community also have full access to the facilities of the wider Jumeirah Golf Estates master plan, which consists of 16 unique districts overlooking two of the world's finest golf courses.

294
Villas and townhouses

2.9 million sqft
Master plan

| Jouri Hills 1,2 &3 - Payment Plans – February-2024 |         |      |                                        |  |  |  |  |  |  |
|----------------------------------------------------|---------|------|----------------------------------------|--|--|--|--|--|--|
| Jumeirah Golf Estate - Jouri Hills                 |         |      |                                        |  |  |  |  |  |  |
| Installment                                        | %       | Days | Milestone                              |  |  |  |  |  |  |
| Down Payment                                       | 25.00%  |      | Immediate                              |  |  |  |  |  |  |
| 1st Installment                                    | 5.00%   | 60   | Within 60 days of signing Reservation  |  |  |  |  |  |  |
| 2nd Installment                                    | 5.00%   | 90   | Within 90 days of signing Reservation  |  |  |  |  |  |  |
| 3rd Installment                                    | 5.00%   | 120  | Within 120 days of signing Reservation |  |  |  |  |  |  |
| 4th Installment                                    | 5.00%   | 180  | Within 180 days of signing Reservation |  |  |  |  |  |  |
| 5th Installment                                    | 5.00%   | 240  | Within 240 days of signing Reservation |  |  |  |  |  |  |
| 6th Installment                                    | 5.00%   | 300  | Within 300 days of signing Reservation |  |  |  |  |  |  |
| 7th Installment                                    | 5.00%   | 360  | Within 360 days of signing Reservation |  |  |  |  |  |  |
| 8th Installment                                    | 10.00%  | 420  | Within 420 days of signing Reservation |  |  |  |  |  |  |
| Final Installment                                  | 30.00%  |      | On Completion                          |  |  |  |  |  |  |
|                                                    | 100.00% |      |                                        |  |  |  |  |  |  |